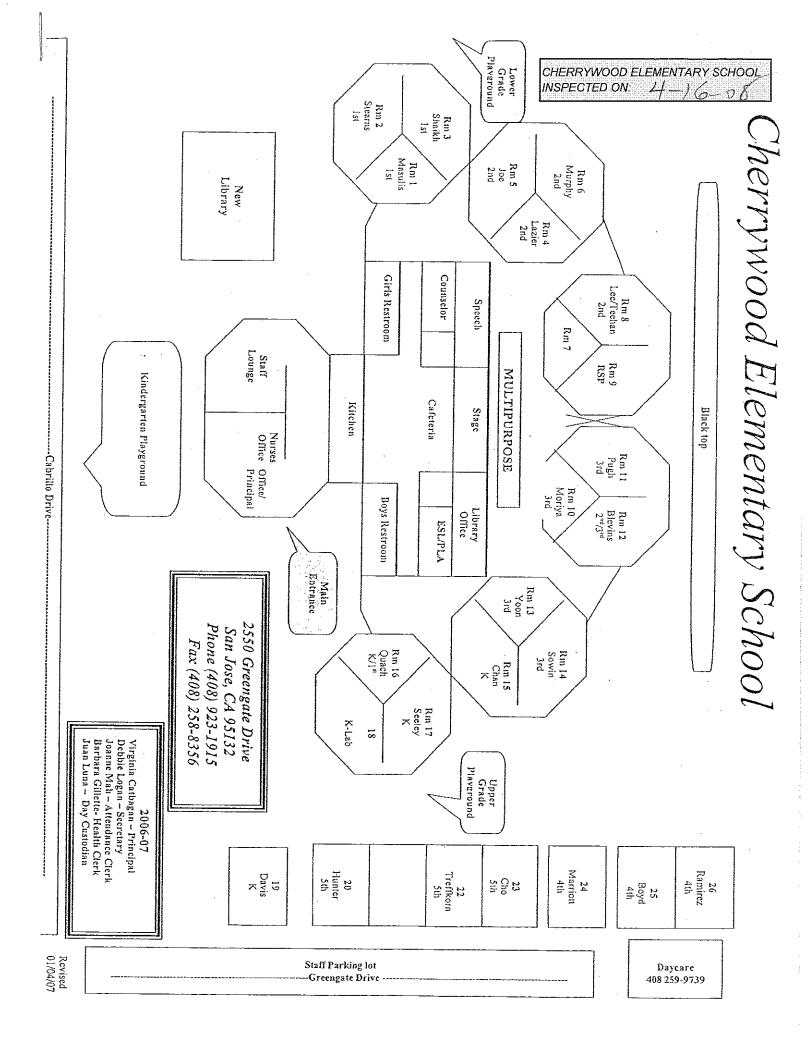

## SIX-MONTH SURVEILLANCE AHERA REPORT

CHERRYWOOD ELEMENTARY SCHOOL 2550 GREENGATE DRIVE SAN JOSE, CA 95131

PREPARED FOR:

BERRYESSA UNION ELEMENTARY SCHOOL DISTRICT
1376 PIEDMONT ROAD
SAN JOSE, CA 95132

INSPECTED ON: FEBRUARY 17, 2022