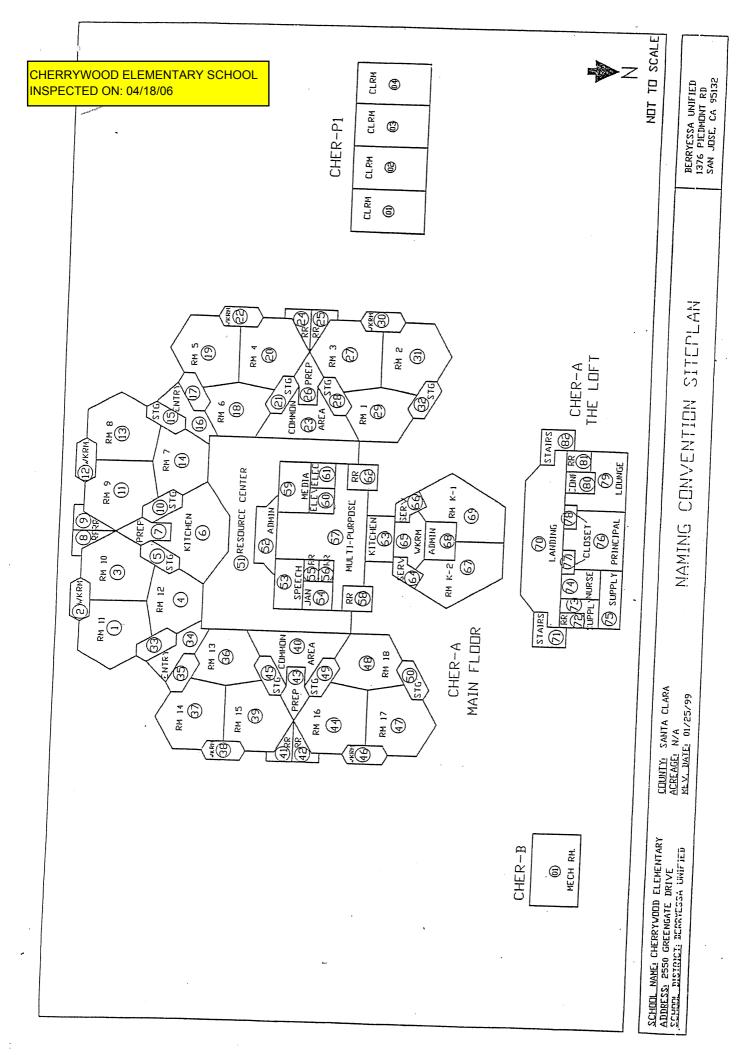

## SIX-MONTH SURVEILLANCE AHERA REPORT

CHERRYWOOD ELEMENTARY SCHOOL 2550 GREENGATE DRIVE SAN JOSE, CA 95131

PREPARED FOR:

BERRYESSA UNION ELEMENTARY SCHOOL DISTRICT
1376 PIEDMONT ROAD
SAN JOSE, CA 95132

INSPECTED ON: FEBRUARY 17, 2022

## **CHERRYWOOD ELEMENTARY SCHOOL**

| BUILDING NAME BUILDING USED AS (#FLOORS) CONSTRUCTION                   |                                                                                | BUILDING AREA (APPROXIMATE) |
|-------------------------------------------------------------------------|--------------------------------------------------------------------------------|-----------------------------|
| BOILER ROOM AND STORAGE FACIL                                           | ITIES BUILDINGS                                                                |                             |
| Boiler Room<br>( 1 ) Wood, Gypsum Wallbo                                | ard System, Concrete                                                           | 1,700 SF                    |
| <b>CLASSROOMS 19 PORTABLE BUILDI</b>                                    | NG                                                                             |                             |
| Classroom ( 1 ) Wood and Metal Portab                                   | ple                                                                            | 960 SF                      |
| <b>CLASSROOMS 20 PORTABLE BUILDI</b>                                    | NG                                                                             |                             |
| Classroom ( 1 ) Wood and Metal Portab                                   | ple                                                                            | 960 SF                      |
| <b>CLASSROOMS 21-23 PORTABLE BUIL</b>                                   | LDING                                                                          |                             |
| Classrooms ( 1 ) Wood and Metal                                         |                                                                                | 2,880 SF                    |
| <b>CLASSROOMS 24-26 PORTABLE BUIL</b>                                   | LDING                                                                          |                             |
| Classrooms<br>( 1 ) Wood and Metal Portab                               | ples                                                                           | 2,880 SF                    |
| DAYCARE PORTABLE BUILDING                                               |                                                                                |                             |
| Classrooms ( 1 ) Wood and Metal Portab                                  | ples                                                                           | 1,920 SF                    |
| LIBRARY PORTABLE BUILDING                                               |                                                                                |                             |
| Library<br>( 1 ) Wood and Metal                                         |                                                                                | 1,920 SF                    |
| MAIN BUILDING                                                           |                                                                                |                             |
| Classrooms, Multi-Purpose Room, Restro<br>( 2 ) Wood, Metal, Plaster, C | ooms, Offices, Library, Kitchen, Storages<br>Gypsum Wallboard System, Concrete | 32,000 SF                   |
| METAL STORAGE CONTAINER                                                 |                                                                                |                             |
| STORAGE<br>( 1 ) METAL                                                  |                                                                                | 160 SF                      |
| Total Number Of Buildings: 9                                            | (Approximate) Total Sq Ft. :                                                   | <u>45,380</u>               |