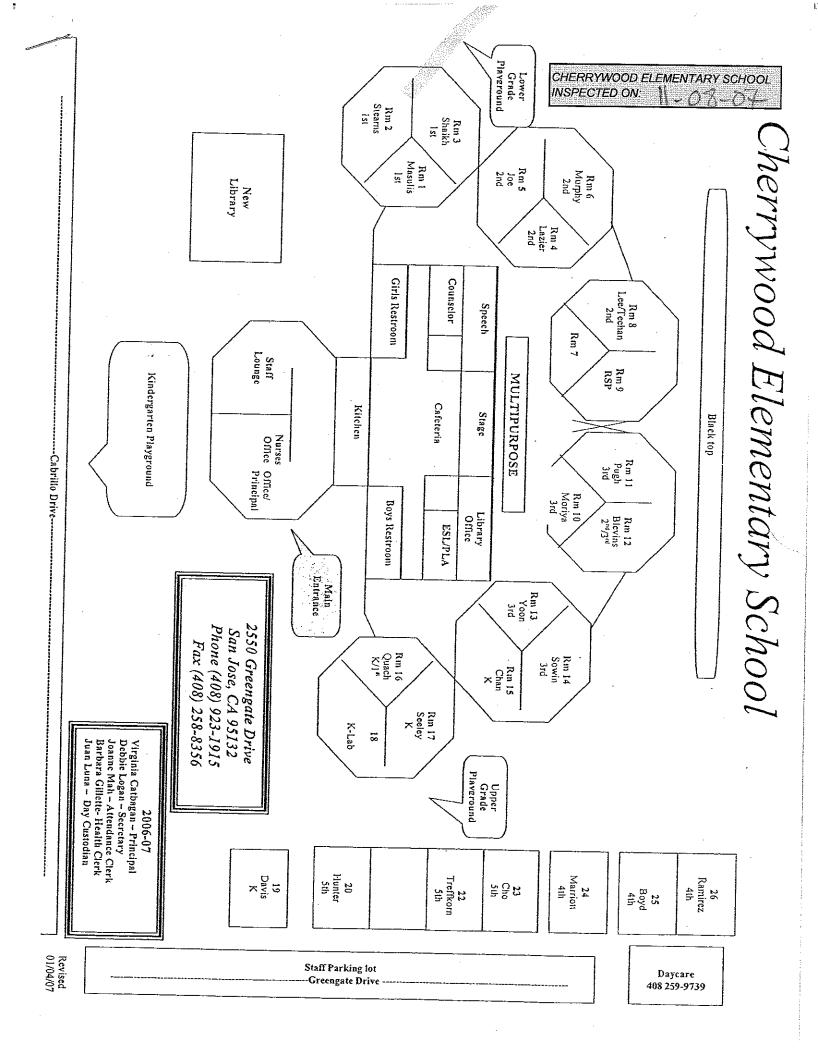

## SIX-MONTH SURVEILLANCE AHERA REPORT

CHERRYWOOD ELEMENTARY SCHOOL 2550 GREENGATE DRIVE SAN JOSE, CA 95131

PREPARED FOR:

BERRYESSA UNION ELEMENTARY SCHOOL DISTRICT
1376 PIEDMONT ROAD
SAN JOSE, CA 95132

INSPECTED ON: FEBRUARY 17, 2022