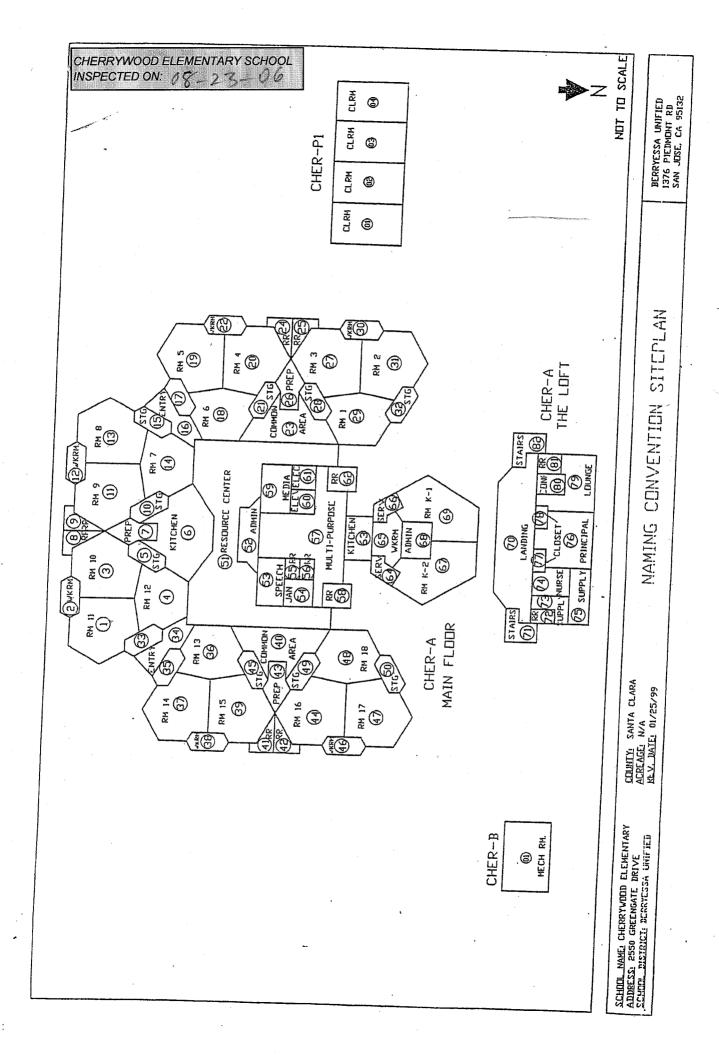

## SIX-MONTH SURVEILLANCE AHERA REPORT

CHERRYWOOD ELEMENTARY SCHOOL 2550 GREENGATE DRIVE SAN JOSE, CA 95131

PREPARED FOR:

BERRYESSA UNION ELEMENTARY SCHOOL DISTRICT
1376 PIEDMONT ROAD
SAN JOSE, CA 95132

INSPECTED ON: FEBRUARY 17, 2022