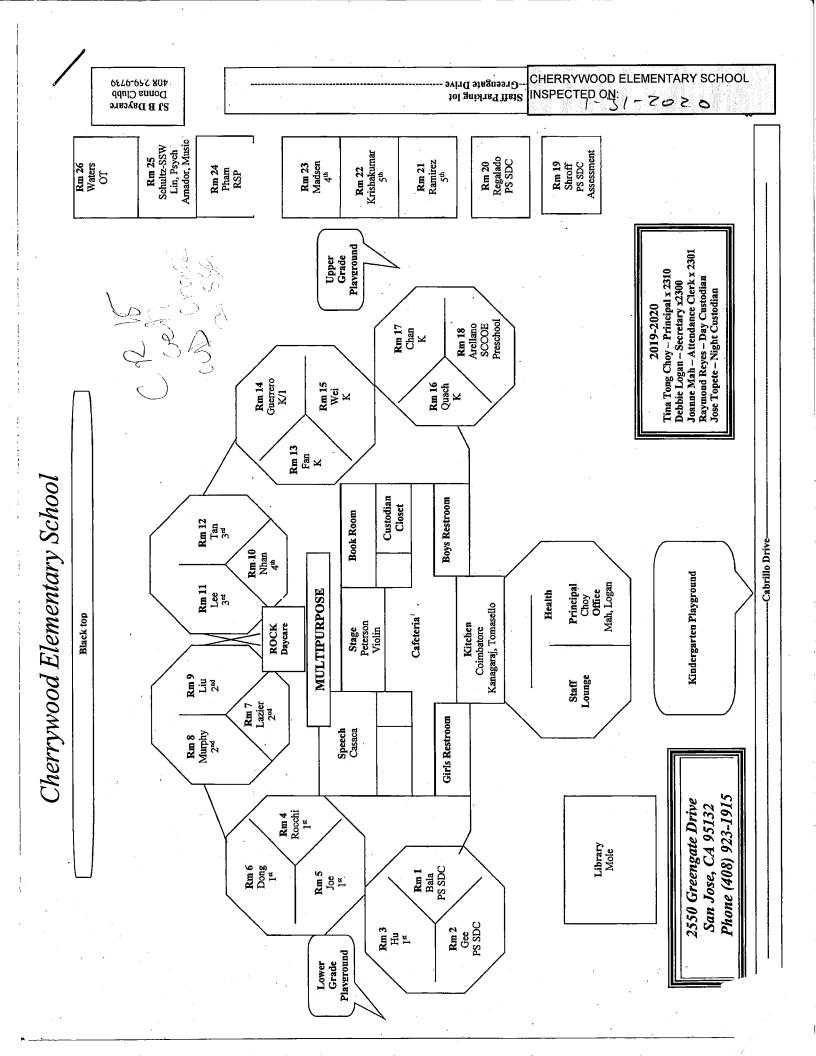

## SIX-MONTH SURVEILLANCE AHERA REPORT

CHERRYWOOD ELEMENTARY SCHOOL 2550 GREENGATE DRIVE SAN JOSE, CA 95131

PREPARED FOR:

BERRYESSA UNION ELEMENTARY SCHOOL DISTRICT
1376 PIEDMONT ROAD
SAN JOSE, CA 95132

INSPECTED ON: FEBRUARY 17, 2022

# BERRYESSA UNION ELEMENTARY SCHOOL DISTRICT CHERRYWOOD ELEMENTARY SCHOOL

**INSPECTED ON: FEBRUARY 17, 2022** 

**INSPECTED BY:** 

Leland Kafeyan

Cal/OSHA Certified Site Surveillance Technician Certification Number 06-4110