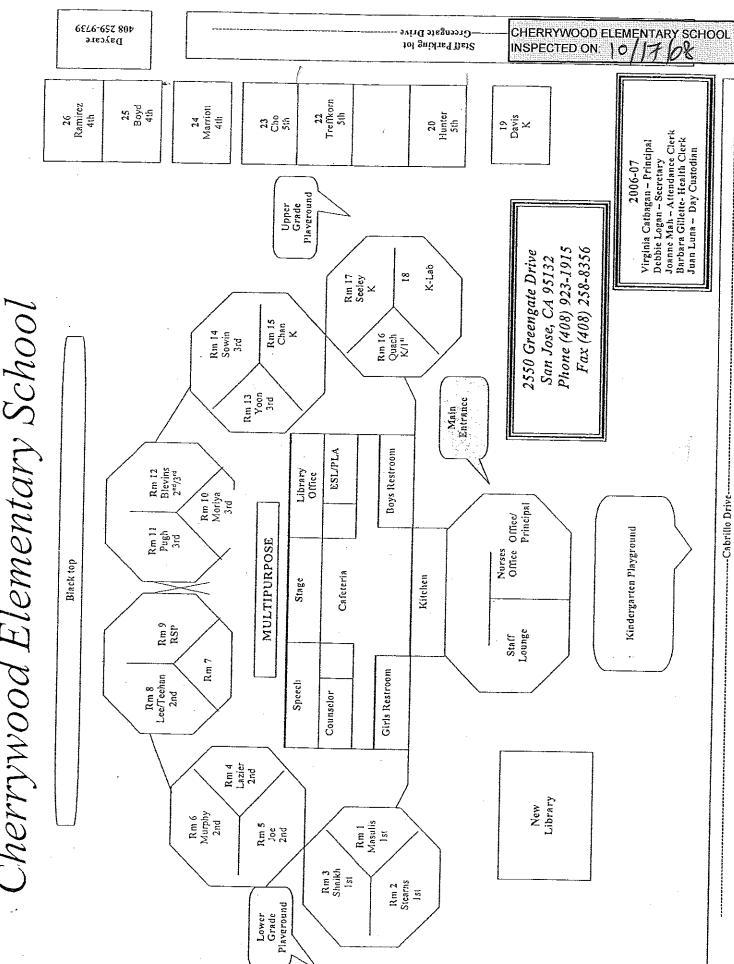

## SIX-MONTH SURVEILLANCE AHERA REPORT

CHERRYWOOD ELEMENTARY SCHOOL 2550 GREENGATE DRIVE SAN JOSE, CA 95131

PREPARED FOR:

BERRYESSA UNION ELEMENTARY SCHOOL DISTRICT
1376 PIEDMONT ROAD
SAN JOSE, CA 95132

INSPECTED ON: FEBRUARY 17, 2022