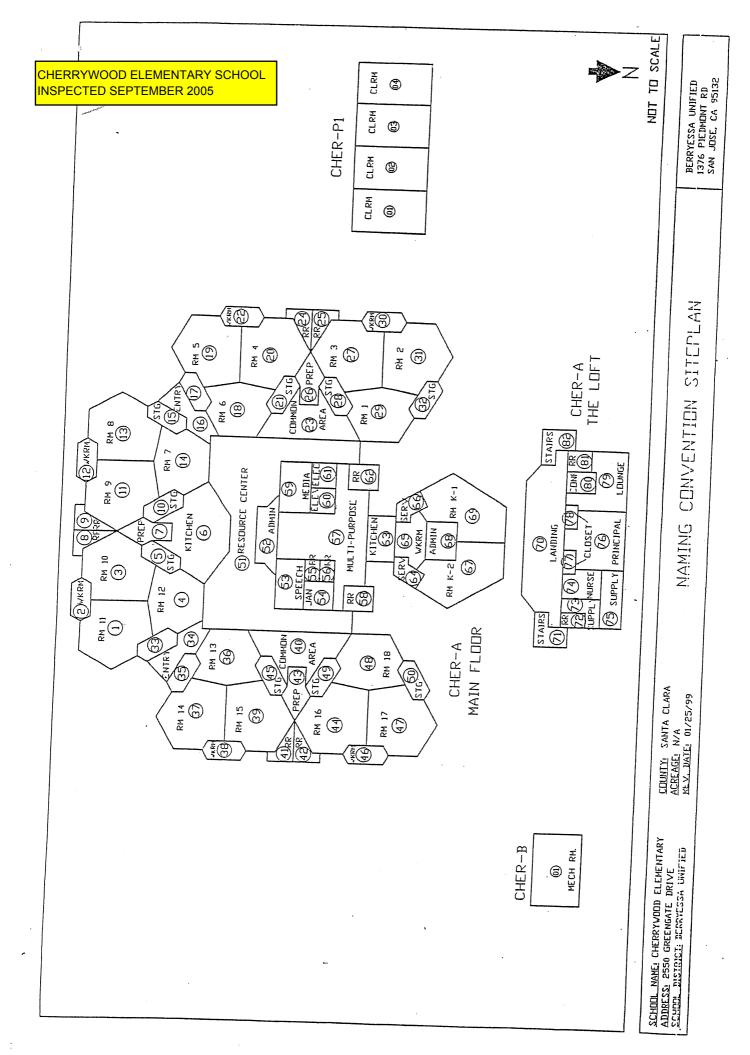

## SIX-MONTH SURVEILLANCE AHERA REPORT

CHERRYWOOD ELEMENTARY SCHOOL 2550 GREENGATE DRIVE SAN JOSE, CA 95131

PREPARED FOR:

BERRYESSA UNION ELEMENTARY SCHOOL DISTRICT
1376 PIEDMONT ROAD
SAN JOSE, CA 95132

INSPECTED ON: FEBRUARY 17, 2022

## **CHERRYWOOD ELEMENTARY SCHOOL**

| BUILDING NAME BUILDING USED AS (#FLOORS) CONSTRUCTION                   |                                                                                | BUILDING AREA (APPROXIMATE) |
|-------------------------------------------------------------------------|--------------------------------------------------------------------------------|-----------------------------|
| BOILER ROOM AND STORAGE FACIL                                           | ITIES BUILDINGS                                                                |                             |
| Boiler Room<br>( 1 ) Wood, Gypsum Wallbo                                | ard System, Concrete                                                           | 1,700 SF                    |
| <b>CLASSROOMS 19 PORTABLE BUILDI</b>                                    | NG                                                                             |                             |
| Classroom ( 1 ) Wood and Metal Portab                                   | ple                                                                            | 960 SF                      |
| <b>CLASSROOMS 20 PORTABLE BUILDI</b>                                    | NG                                                                             |                             |
| Classroom ( 1 ) Wood and Metal Portab                                   | ple                                                                            | 960 SF                      |
| <b>CLASSROOMS 21-23 PORTABLE BUIL</b>                                   | LDING                                                                          |                             |
| Classrooms ( 1 ) Wood and Metal                                         |                                                                                | 2,880 SF                    |
| <b>CLASSROOMS 24-26 PORTABLE BUIL</b>                                   | LDING                                                                          |                             |
| Classrooms<br>( 1 ) Wood and Metal Portab                               | ples                                                                           | 2,880 SF                    |
| DAYCARE PORTABLE BUILDING                                               |                                                                                |                             |
| Classrooms ( 1 ) Wood and Metal Portab                                  | ples                                                                           | 1,920 SF                    |
| LIBRARY PORTABLE BUILDING                                               |                                                                                |                             |
| Library<br>( 1 ) Wood and Metal                                         |                                                                                | 1,920 SF                    |
| MAIN BUILDING                                                           |                                                                                |                             |
| Classrooms, Multi-Purpose Room, Restro<br>( 2 ) Wood, Metal, Plaster, C | ooms, Offices, Library, Kitchen, Storages<br>Gypsum Wallboard System, Concrete | 32,000 SF                   |
| METAL STORAGE CONTAINER                                                 |                                                                                |                             |
| STORAGE<br>( 1 ) METAL                                                  |                                                                                | 160 SF                      |
| Total Number Of Buildings: 9                                            | (Approximate) Total Sq Ft. :                                                   | <u>45,380</u>               |